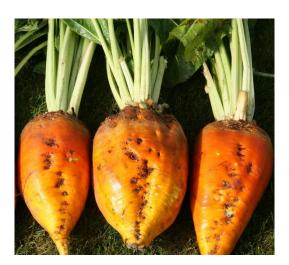

# Geronimo Fodder Beet.

### **Description**

Geronimo is a newly released mono-germ fodder beet originating from France. It has a yellow – orange tankard shaped bulb that sits approximately 45% above the ground. It is a high yielding variety with medium dry matter content at 15-17% DM, with very good tolerance to the diseases Rhizomania, Ramularia and Mildew. The crop can be grazed in-situ, or be lifted and fed whole or chopped.